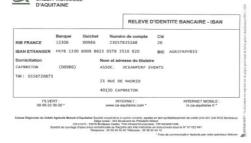

|                  |                                              |                           |       |             |          |          |             |
|    |      |         |      |              |                  |                                              |                           |       |             |          |          |             |

#### Judge: Name

# Surmane Club

Remember: For Minimes: Swim, Board and Beach Flags For Open (cadet/junior,Senior):Board/Surf Ski/ Ironman and Beach Flags

Put a cross if you want the rash shirt of the competition

### Entry fees:

15€ for Minimes 15€ for catégories Cadets/Juniors/Opens 15€ extra for competition lycras (Only 40 Lycras)

+ 10€ per club

#### Entry closed 3rd of August.

# Payment can be made by bank transfer

CREDIT AGRICOLE